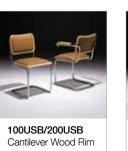

k offered in uncorrected full grain belt leather cow hide.

Due to construction limitations, COM/COL not offered.

#### OFC Belt Leathers:



Marcel Breuer Collection Gordon.

#### Upholstery:

Full top grain, aniline dyed belt leather. Standard leather color is black. Other colors available on request at an upcharge.





### **Environmental Considerations:**

Wassily is produced in compliance with ISO 9001 and 14001 standards, reclycle after use and has been fully certified by Greenguard and available on GSA contract.

At Gordon we strive to incorporate best practices with regard to environmental sustainability. We encourage clients to reference our sustainability overview at: **www.gordonisgood.com/sustainability**.











Marcel Breuer Collection Gordon. Pricing / 600 Wassily















600 Wassily Lounge Chair \$3210 List in OFC standard black leather \$3450 List in OFC colored leathers