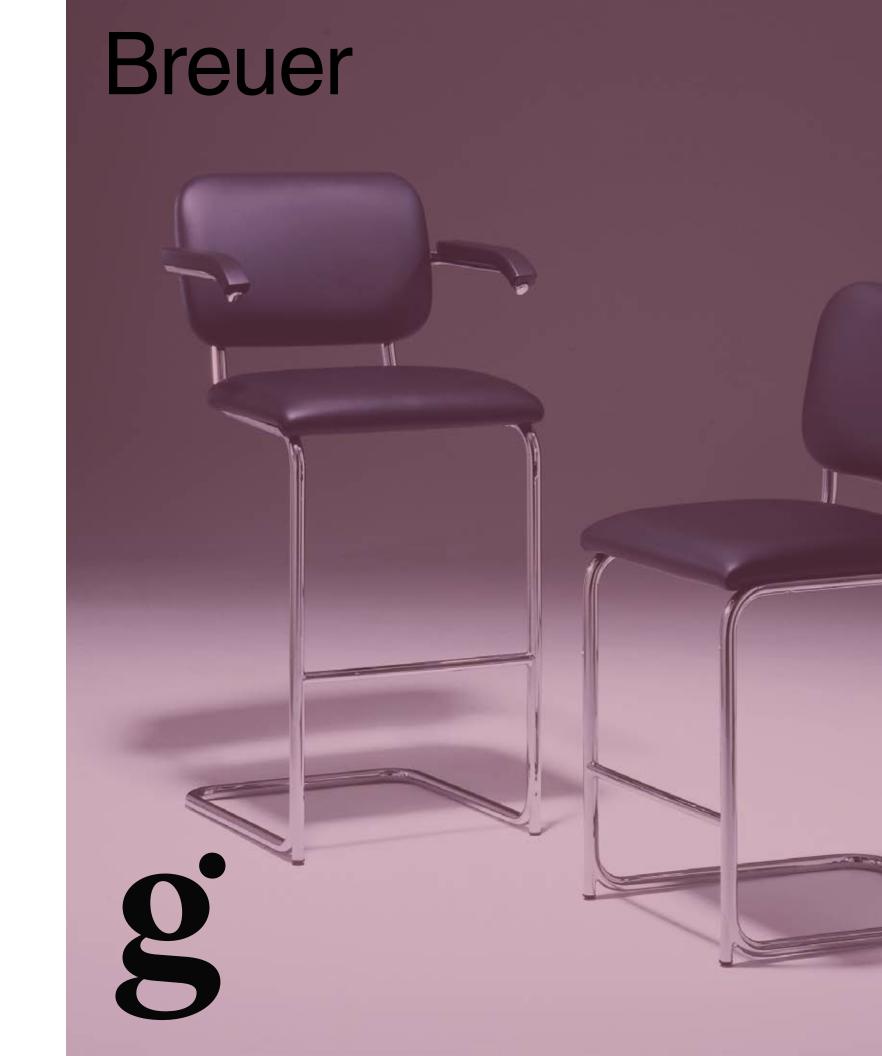

gordonisgood.com est. 1967 Iconic and artfully designed, it will suspend you, move with you, and beckon you.



Idealist, minimalist solutions that are central to 20th century furniture design.

# Breuer

BY MARCEL BREUER



Marcel Breuer Collection Gordon.

## 600 Wassily Chair

#### **Dimensions:**

W 31" D 28" H28.5" St Ht 17.5" Arm Ht 22.5"



#### Frame:

Triple chrome plated, tubular steel frame. Welded end caps.

### Seat and Back:

Seat and back offered in uncorrected full grain belt leather cow hide.

Due to construction limitations, COM/COL not offered.

#### OFC Belt Leathers:



Marcel Breuer Collection Gordon.

#### Upholstery:

Full top grain, aniline dyed belt leather. Standard leather color is black. Other colors available on request at an upcharge.





### **Environment