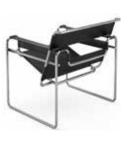

## 600 Wassily Chair

#### **Dimensions:**

W 31" D 28" H28.5" St Ht 17.5" Arm Ht 22.5"

#### Frame:

Triple chrome plated, tubular steel frame. Welded end caps.

### Seat and Back:

Seat and back offered in uncorrected full grain belt leather cow hide.

Due to construction limitations, COM/COL not offered.

#### Upholstery:

Full top grain, aniline dyed belt leather. Standard leather color is black. Other colors available on request at an upcharge.