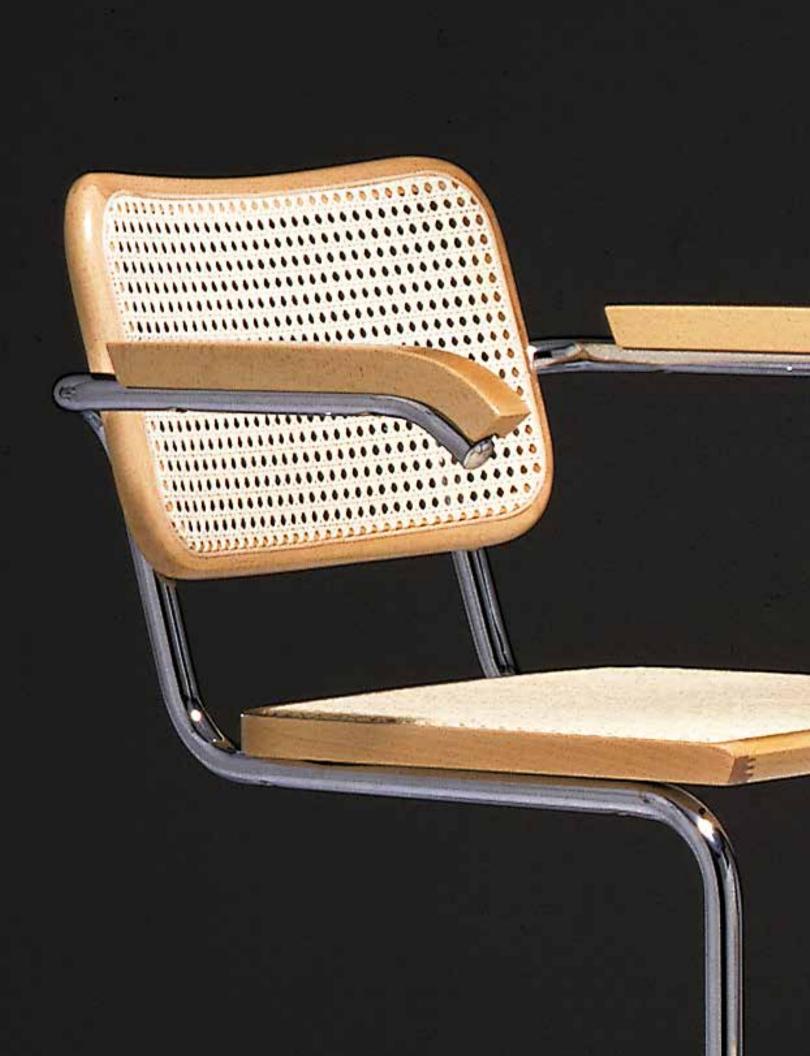

gordonisgood.com est. 1967 Iconic and artfully designed, it will suspend you, move with you, and beckon you.



Idealist, minimalist solutions that are central to 20th century furniture design.

# Breuer

BY MARCEL BREUER



Marcel Breuer Collection Gordon.

## 600 Wassily Chair

#### **Dimensions:**

W 31" D 28" H28.5" St Ht 17.5" Arm Ht 22.5"



#### Frame:

Triple chrome plated, tubular steel frame. Welded end caps.

### Seat and Back:

Seat and back offered in uncorrected full grain belt leather cow hide.

Due to construction limitations, COM/COL not offered.

#### OFC Belt Leathers:



Marcel Breuer Collection Gordon.

#### Upholstery:

Full top grain, aniline dyed belt leather. Standard leather color is black. Other colors available on request at an upcharge.





### **Environmental Considerations:**

Wassily is produced in compliance with ISO 9001 and 14001 standards, reclycle after use and has been fully certified by Greenguard and available on GSA contract.

At Gordon we strive to incorporate best