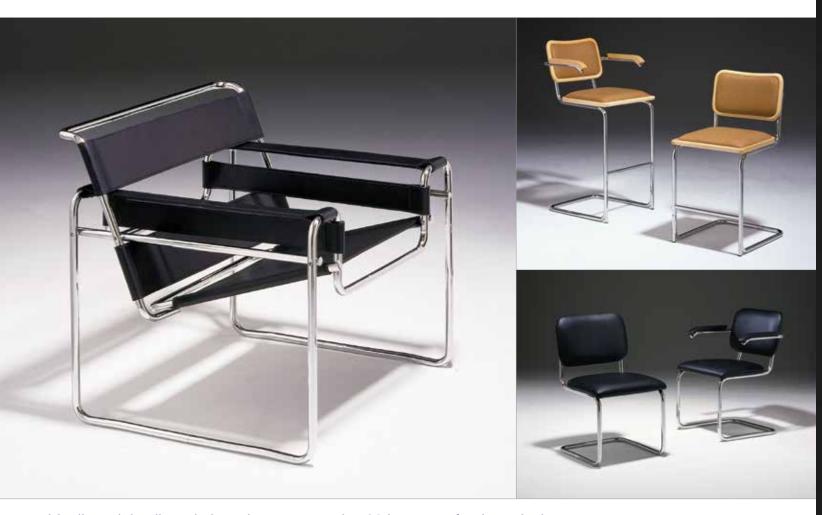

## 600 Wassily Chair

#### **Dimensions:**

W 31" D 28" H28.5" St Ht 17.5" Arm Ht 22.5"

#### Frame:

Triple chrome plated, tubular steel frame. Welded end caps.

### Seat and Back:

Seat and back offered in uncorrected full grain belt leather cow hide.

Due to construction limitations, COM/COL not offered.

#### Upholstery:

Full top grain, aniline dyed belt leather. Standard leather color is black. Other colors available on request at an upcharge.