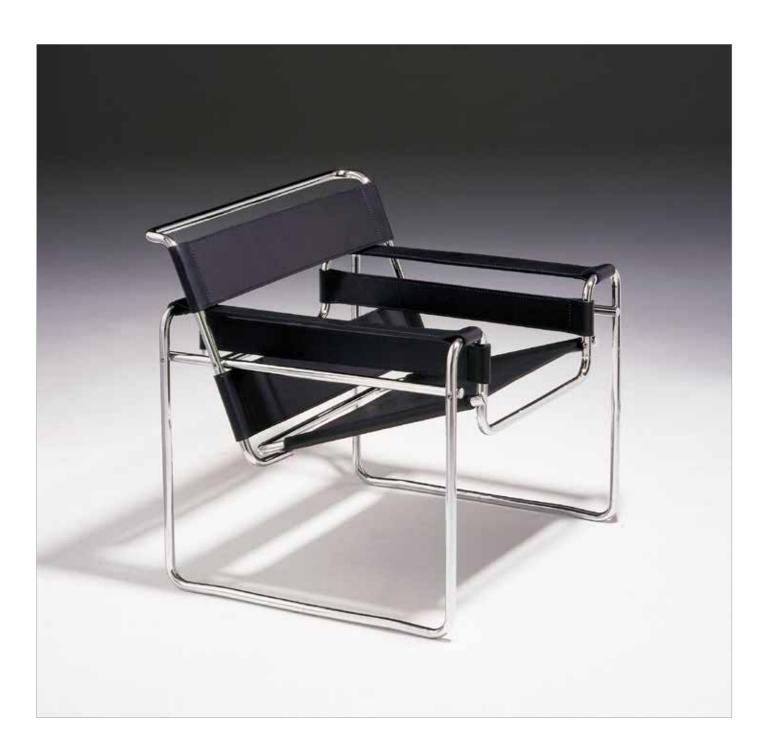

## 600 Wassily Chair

#### **Dimensions:**

W 31" D 28" H28.5" St Ht 17.5" Arm Ht 22.5"

#### Frame:

Triple chrome plated, tubular steel frame. Welded end caps.

### Seat and Back:

Seat and back offered in uncorrected full grain belt leather cow hide.

Due to construction limitations, COM/COL not offered.

#### Upholstery:

Full top grain, aniline dyed belt leather. Standard leather color is black. Other colors available on request at an upcharge.