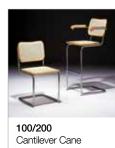

offered in uncorrected full grain belt leather cow hide.

Due to construction limitations, COM/COL not offered.

#### OFC Belt Leathers:



Marcel Breuer Collection Gordon.

#### Upholstery:

Full top grain, aniline dyed belt leather. Standard leather color is black. Other colors available on request at an upcharge.





### **Environmental Considerations:**

Wassily is produced in compliance with ISO 9001 and 14001 standards, reclycle after use and has been fully certified by Greenguard and available on GSA contract.

At Gordon we strive to incorporate best practices with regard to environmental sustainability. We encourage clients to reference our sustainability overview at: **www.gordonisgood.com/sustainability**.











Marcel Breuer Collection Gordon. Pricing / 600 Wassily















600 Wassily Lounge Chair \$3210 List in OFC standard black leather \$3450 List in OFC colored leathers