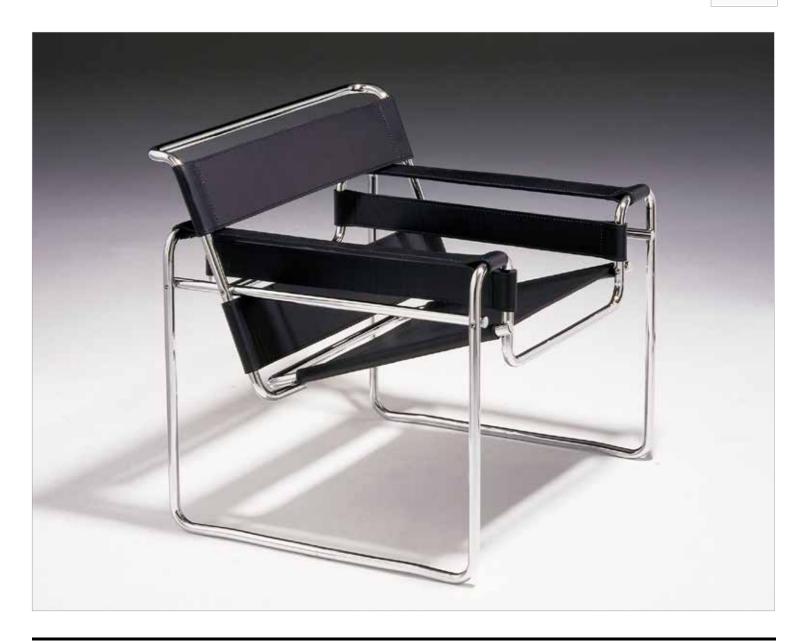

# Breuer

BY MARCEL BREUER

Marcel Breuer Collection Gordon.

## 600 Wassily Chair

#### **Dimensions:**

W 31" D 28" H28.5" St Ht 17.5" Arm Ht 22.5"

#### Frame:

Triple chrome plated, tubular steel frame. Welded end caps.

### Seat and Back:

Seat and back offered in uncorrected full grain belt leather cow hide.

Due to construction limitations, COM/COL not offered.